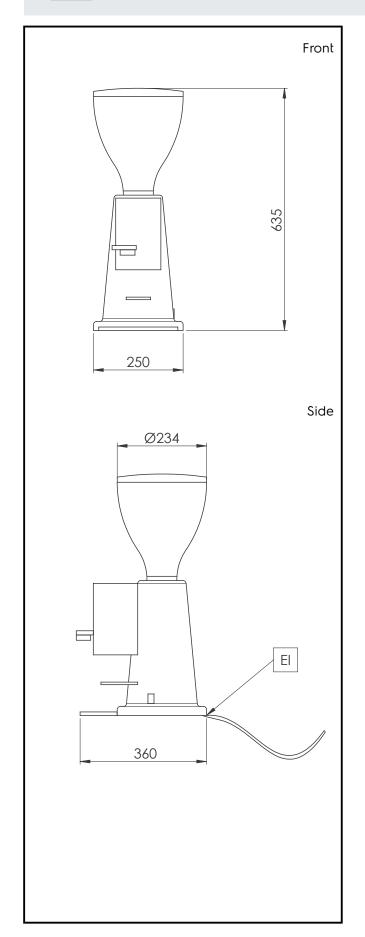

## Coffee System Doser Coffee Grinder, Flat 75 mm

**Electric** 

Supply voltage: 230 V/1N ph/50/60 Hz

Electrical power max: 0.8 kW
Plug type: CE-SCHUKO

**Key Information:** 

Net weight:15.5 kgShipping weight:18 kgShipping height:880 mmShipping width:440 mmShipping depth:510 mmShipping volume:0.2 m³